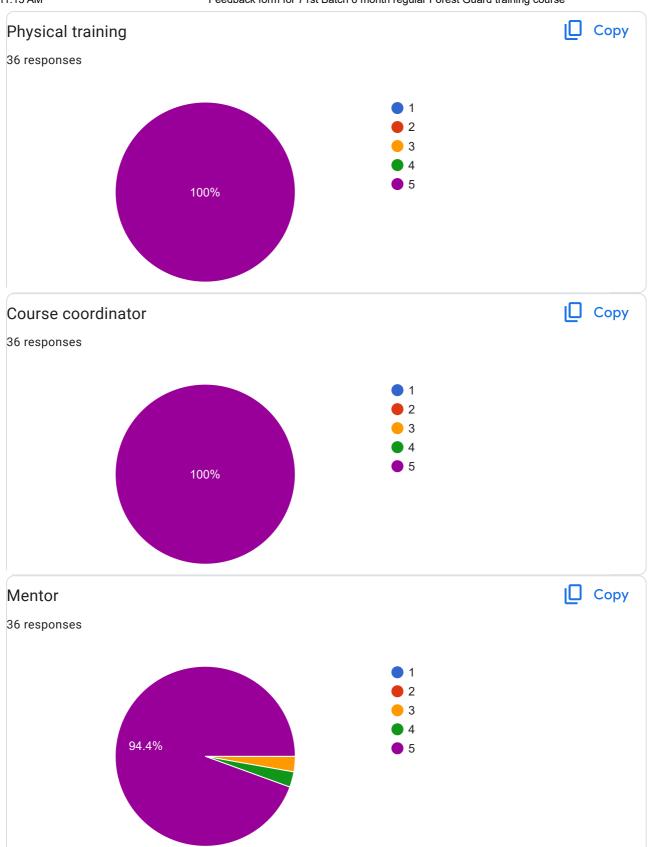

## Feedback form for 71st Batch 6 month regular Forest Guard training course

36 responses **Publish analytics** Copy Name 36 responses 2 2 (5.6%) MANKU HA... Anath Singh Dhananjoy S... Jaydeb kisku Raj kishor m... GOPAL CHA... KISHALOY... Bharati Das Mohit paul Rintu kahar Swap... Copy e-mail 36 responses 2 2 (5.6%) 1 (3.4843)(3.4943)(3.4943)(3.4943)(3.4944)(3.4944)(3.4943)(3.4943)(3.4943)(3.4942)(3.4942)(3.4943)(3.4943)(3.4943)(3.4943)(3.4943)(3.4943)(3.4943)(3.4943)(3.4943)(3.4943)(3.4943)(3.4943)(3.4943)(3.4943)(3.4943)(3.4943)(3.4943)(3.4943)(3.4943)(3.4943)(3.4943)(3.4943)(3.4943)(3.4943)(3.4943)(3.4943)(3.4943)(3.4943)(3.4943)(3.4943)(3.4943)(3.4943)(3.4943)(3.4943)(3.4943)(3.4943)(3.4943)(3.4943)(3.4943)(3.4943)(3.4943)(3.4943)(3.4943)(3.4943)(3.4943)(3.4943)(3.4943)(3.4943)(3.4943)(3.4943)(3.4943)(3.4943)(3.4943)(3.4943)(3.4943)(3.4943)(3.4943)(3.4943)(3.4943)(3.4943)(3.4943)(3.4943)(3.4943)(3.4943)(3.4943)(3.4943)(3.4943)(3.4943)(3.4943)(3.4943)(3.4943)(3.4943)(3.4943)(3.4943)(3.4943)(3.4943)(3.4943)(3.4943)(3.4943)(3.4943)(3.4943)(3.4943)(3.4943)(3.4943)(3.4943)(3.4943)(3.4943)(3.4943)(3.4943)(3.4943)(3.4943)(3.4943)(3.4943)(3.4943)(3.4943)(3.4943)(3.4943)(3.4943)(3.4943)(3.4943)(3.4943)(3.4943)(3.4943)(3.4943)(3.4943)(3.4943)(3.4943)(3.4943)(3.4943)(3.4943)(3.4943)(3.4943)(3.4943)(3.4943)(3.4943)(3.4943)(3.4943)(3.4943)(3.4943)(3.4943)(3.4943)(3.4943)(3.4943)(3.4943)(3.4943)(3.4943)(3.4943)(3.4943)(3.4943)(3.4943)(3.4943)(3.4943)(3.4943)(3.4943)(3.4943)(3.4943)(3.4943)(3.4943)(3.4943)(3.4943)(3.4943)(3.4943)(3.4943)(3.4943)(3.4943)(3.4943)(3.4943)(3.4943)(3.4943)(3.4943)(3.4943)(3.4943)(3.4943)(3.4943)(3.4943)(3.4943)(3.4943)(3.4943)(3.4943)(3.4943)(3.4943)(3.4943)(3.4943)(3.4943)(3.4943)(3.4943)(3.4943)(3.4943)(3.4943)(3.4943)(3.4943)(3.4943)(3.4943)(3.4943)(3.4943)(3.4943)(3.4943)(3.4943)(3.4943)(3.4943)(3.4943)(3.4943)(3.4943)(3.4943)(3.4943)(3.4943)(3.4943)(3.4943)(3.4943)(3.4943)(3.4943)(3.4943)(3.4943)(3.4943)(3.4943)(3.4943)(3.4943)(3.4943)(3.4943)(3.4943)(3.4943)(3.4943)(3.4943)(3.4943)(3.4943)(3.4943)(3.4943)(3.4943)(3.4943)(3.4943)(3.4943)(3.4943)(3.4943)(3.4943)(3.4943)(3.4943)(3.4943)(3.4943)(3.4943)(3.4943)(3.4943)(3.4943)(3.4943)(3.4943)(3.4943)(3.4943)(3.4943)(3.4943)(3.4943)(3.4943)(3.4944)(3.4944)(3.49443)(3.4944)(3.4944)(3.4944)(3.4944)(3.4944)(3.4944)(3.4944)(3.4944)(3.4944)(3.4944)(3.4944)(Chhitemardi... bidhuwagida... kaharrintu24... magaramma... moumita.bha... santanujbn.2...