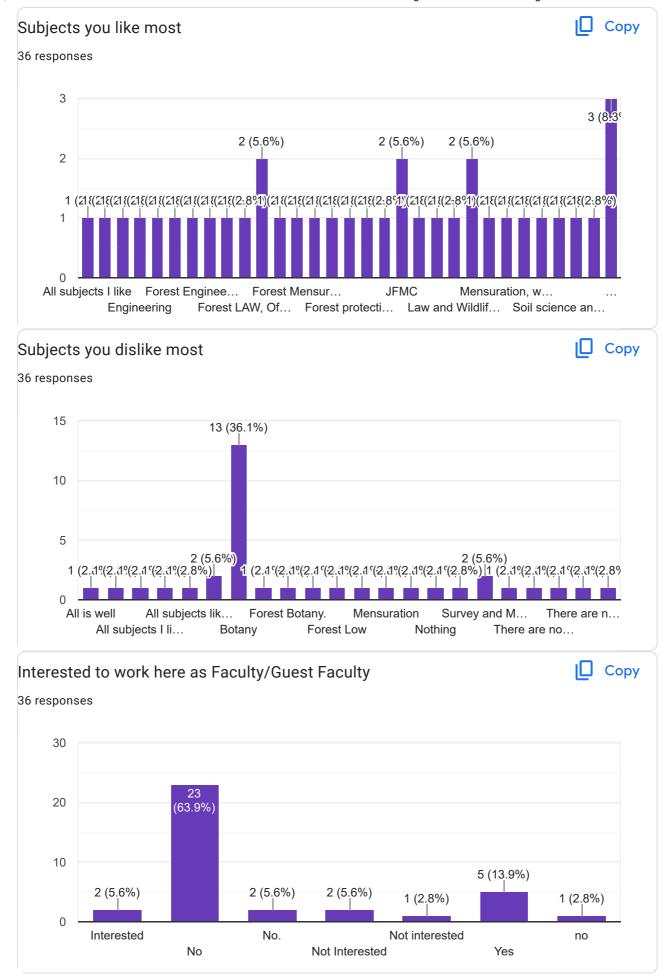

## Feedback form for 71st Batch 6 month regular Forest Guard training course

36 responses **Publish analytics** Copy Name 36 responses 2 2 (5.6%) MANKU HA... Anath Singh Dhananjoy S... Jaydeb kisku Raj kishor m... GOPAL CHA... KISHALOY... Bharati Das Mohit paul Rintu kahar Swap... Copy e-mail 36 responses 2 2 (5.6%) 1 (3.4843)(3.4943)(3.4943)(3.4943)(3.4944)(3.4944)(3.4943)(3.4943)(3.4943)(3.4942)(3.4942)(3.4943)(3.4943)(3.4943)(3.4943)(3.4943)(3.4943)(3.4943)(3.4943)(3.4943)(3.4943)(3.4943)(3.4943)(3.4943)(3.4943)(3.4943)(3.4943)(3.4943)(3.4943)(3.4943)(3.4943)(3.4943)(3.4943)(3.4943)(3.4943)(3.4943)(3.4943)(3.4943)(3.4943)(3.4943)(3.4943)(3.4943)(3.4943)(3.4943)(3.4943)(3.4943)(3.4943)(3.4943)(3.4943)(3.4943)(3.4943)(3.4943)(3.4943)(3.4943)(3.4943)(3.4943)(3.4943)(3.4943)(3.4943)(3.4943)(3.4943)(3.4943)(3.4943)(3.4943)(3.4943)(3.4943)(3.4943)(3.4943)(3.4943)(3.4943)(3.4943)(3.4943)(3.4943)(3.4943)(3.4943)(3.4943)(3.4943)(3.4943)(3.4943)(3.4943)(3.4943)(3.4943)(3.4943)(3.4943)(3.4943)(3.4943)(3.4943)(3.4943)(3.4943)(3.4943)(3.4943)(3.4943)(3.4943)(3.4943)(3.4943)(3.4943)(3.4943)(3.4943)(3.4943)(3.4943)(3.4943)(3.4943)(3.4943)(3.4943)(3.4943)(3.4943)(3.4943)(3.4943)(3.4943)(3.4943)(3.4943)(3.4943)(3.4943)(3.4943)(3.4943)(3.4943)(3.4943)(3.4943)(3.4943)(3.4943)(3.4943)(3.4943)(3.4943)(3.4943)(3.4943)(3.4943)(3.4943)(3.4943)(3.4943)(3.4943)(3.4943)(3.4943)(3.4943)(3.4943)(3.4943)(3.4943)(3.4943)(3.4943)(3.4943)(3.4943)(3.4943)(3.4943)(3.4943)(3.4943)(3.4943)(3.4943)(3.4943)(3.4943)(3.4943)(3.4943)(3.4943)(3.4943)(3.4943)(3.4943)(3.4943)(3.4943)(3.4943)(3.4943)(3.4943)(3.4943)(3.4943)(3.4943)(3.4943)(3.4943)(3.4943)(3.4943)(3.4943)(3.4943)(3.4943)(3.4943)(3.4943)(3.4943)(3.4943)(3.4943)(3.4943)(3.4943)(3.4943)(3.4943)(3.4943)(3.4943)(3.4943)(3.4943)(3.4943)(3.4943)(3.4943)(3.4943)(3.4943)(3.4943)(3.4943)(3.4943)(3.4943)(3.4943)(3.4943)(3.4943)(3.4943)(3.4943)(3.4943)(3.4943)(3.4943)(3.4943)(3.4943)(3.4943)(3.4943)(3.4943)(3.4943)(3.4943)(3.4943)(3.4943)(3.4943)(3.4943)(3.4943)(3.4943)(3.4943)(3.4943)(3.4943)(3.4943)(3.4943)(3.4943)(3.4943)(3.4943)(3.4943)(3.4943)(3.4943)(3.4943)(3.4943)(3.4943)(3.4943)(3.4943)(3.4943)(3.4943)(3.4943)(3.4943)(3.4943)(3.4943)(3.4943)(3.4943)(3.4943)(3.4943)(3.4943)(3.4943)(3.4943)(3.4944)(3.4944)(3.49443)(3.4944)(3.4944)(3.4944)(3.4944)(3.4944)(3.4944)(3.4944)(3.4944)(3.4944)(3.4944)(3.4944)(Chhitemardi... bidhuwagida... kaharrintu24... magaramma... moumita.bha... santanujbn.2...