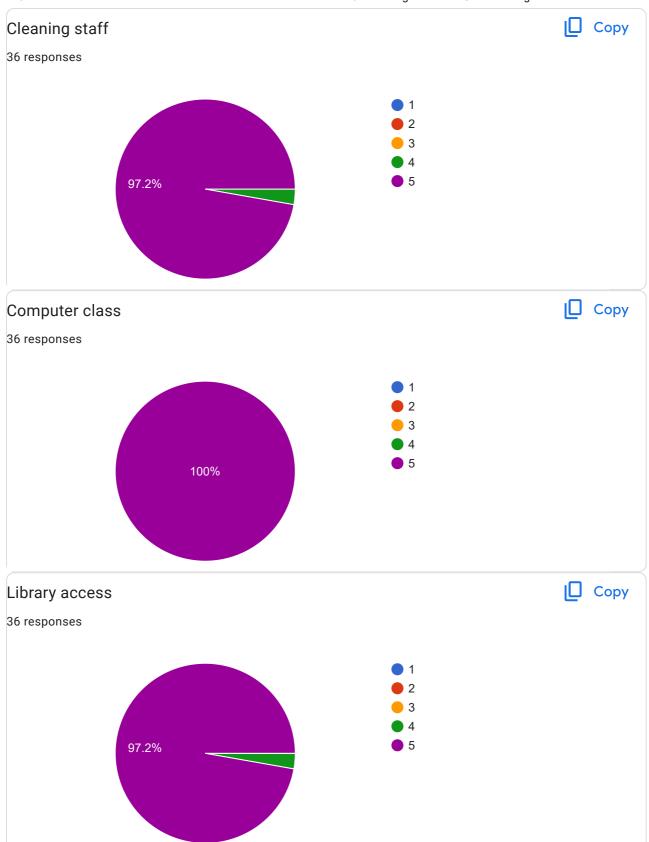

## Feedback form for 71st Batch 6 month regular Forest Guard training course

36 responses **Publish analytics** Copy Name 36 responses 2 2 (5.6%) MANKU HA... Anath Singh Dhananjoy S... Jaydeb kisku Raj kishor m... GOPAL CHA... KISHALOY... Bharati Das Mohit paul Rintu kahar Swap... Copy e-mail 36 responses 2 2 (5.6%) 1 (3.4843)(3.4943)(3.4943)(3.4943)(3.4944)(3.4944)(3.4943)(3.4943)(3.4943)(3.4942)(3.4942)(3.4943)(3.4943)(3.4943)(3.4943)(3.4943)(3.4943)(3.4943)(3.4943)(3.4943)(3.4943)(3.4943)(3.4943)(3.4943)(3.4943)(3.4943)(3.4943)(3.4943)(3.4943)(3.4943)(3.4943)(3.4943)(3.4943)(3.4943)(3.4943)(3.4943)(3.4943)(3.4943)(3.4943)(3.4943)(3.4943)(3.4943)(3.4943)(3.4943)(3.4943)(3.4943)(3.4943)(3.4943)(3.4943)(3.4943)(3.4943)(3.4943)(3.4943)(3.4943)(3.4943)(3.4943)(3.4943)(3.4943)(3.4943)(3.4943)(3.4943)(3.4943)(3.4943)(3.4943)(3.4943)(3.4943)(3.4943)(3.4943)(3.4943)(3.4943)(3.4943)(3.4943)(3.4943)(3.4943)(3.4943)(3.4943)(3.4943)(3.4943)(3.4943)(3.4943)(3.4943)(3.4943)(3.4943)(3.4943)(3.4943)(3.4943)(3.4943)(3.4943)(3.4943)(3.4943)(3.4943)(3.4943)(3.4943)(3.4943)(3.4943)(3.4943)(3.4943)(3.4943)(3.4943)(3.4943)(3.4943)(3.4943)(3.4943)(3.4943)(3.4943)(3.4943)(3.4943)(3.4943)(3.4943)(3.4943)(3.4943)(3.4943)(3.4943)(3.4943)(3.4943)(3.4943)(3.4943)(3.4943)(3.4943)(3.4943)(3.4943)(3.4943)(3.4943)(3.4943)(3.4943)(3.4943)(3.4943)(3.4943)(3.4943)(3.4943)(3.4943)(3.4943)(3.4943)(3.4943)(3.4943)(3.4943)(3.4943)(3.4943)(3.4943)(3.4943)(3.4943)(3.4943)(3.4943)(3.4943)(3.4943)(3.4943)(3.4943)(3.4943)(3.4943)(3.4943)(3.4943)(3.4943)(3.4943)(3.4943)(3.4943)(3.4943)(3.4943)(3.4943)(3.4943)(3.4943)(3.4943)(3.4943)(3.4943)(3.4943)(3.4943)(3.4943)(3.4943)(3.4943)(3.4943)(3.4943)(3.4943)(3.4943)(3.4943)(3.4943)(3.4943)(3.4943)(3.4943)(3.4943)(3.4943)(3.4943)(3.4943)(3.4943)(3.4943)(3.4943)(3.4943)(3.4943)(3.4943)(3.4943)(3.4943)(3.4943)(3.4943)(3.4943)(3.4943)(3.4943)(3.4943)(3.4943)(3.4943)(3.4943)(3.4943)(3.4943)(3.4943)(3.4943)(3.4943)(3.4943)(3.4943)(3.4943)(3.4943)(3.4943)(3.4943)(3.4943)(3.4943)(3.4943)(3.4943)(3.4943)(3.4943)(3.4943)(3.4943)(3.4943)(3.4943)(3.4943)(3.4943)(3.4943)(3.4943)(3.4943)(3.4943)(3.4943)(3.4943)(3.4943)(3.4943)(3.4943)(3.4943)(3.4943)(3.4943)(3.4943)(3.4943)(3.4943)(3.4943)(3.4943)(3.4943)(3.4943)(3.4943)(3.4944)(3.4944)(3.49443)(3.4944)(3.4944)(3.4944)(3.4944)(3.4944)(3.4944)(3.4944)(3.4944)(3.4944)(3.4944)(3.4944)(Chhitemardi... bidhuwagida... kaharrintu24... magaramma... moumita.bha... santanujbn.2...